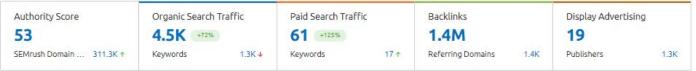

#### **Backlinks Comparison**

| Domain/URL                                 | Backlinks 🕦 | Referring Domains 📵 | Referring IPs 📵 | Authority Score ® |  |  |
|--------------------------------------------|-------------|---------------------|-----------------|-------------------|--|--|
| altum.com                                  | 10.1K       | 976                 | 1.1K            | 49 ~              |  |  |
| <ul> <li>apply.surveymonkey.com</li> </ul> | 21.5K       | 505                 | 888             | ₹ 85 v            |  |  |
| smartsimple.com                            | 60.7K       | ₹ 1.8K              | 1.7K            | 56 ×              |  |  |
| fluxx.io                                   | ₹ 1.4M      | 1.4K                | ₹ 1.8K          | 53 ~              |  |  |
| flexigrant.com                             | 360K        | 818                 | 944             | 48 ~              |  |  |

Altum has low number of backlinks, referring domain which leads to low Domain authority Score and low organic traffic.