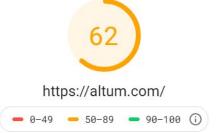

## **Page Speed Performance**

Mobile speed needs to be improved. Low mobile load time impacts SEO and User Experience

Desktop speed is fairly average. There is room for improvement.