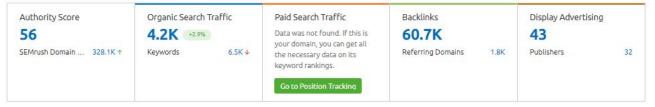

Altum has low number of backlinks, referring domain which leads to low Domain authority Score and low organic traffic.