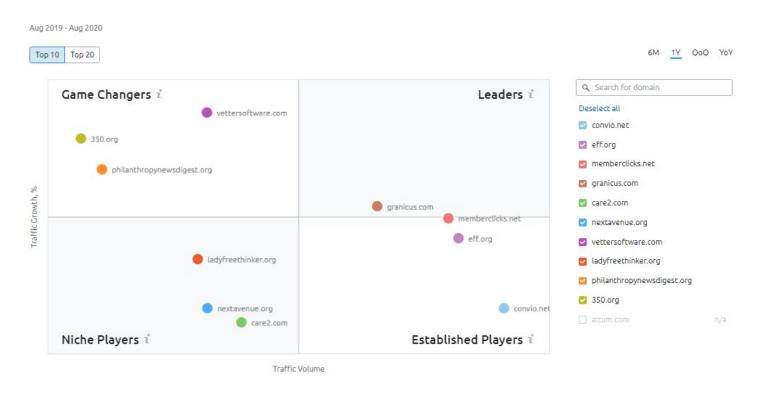

#### **Growth Quadrant - Industry Competitors | Top 10**

These are the Top 10 Direct Industry based Competitors