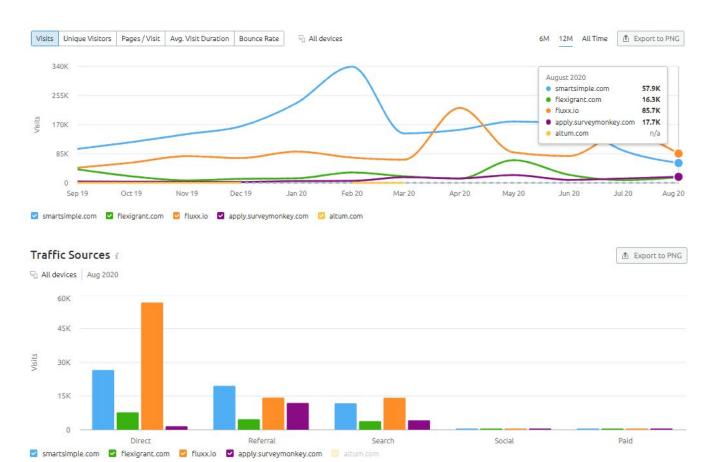

#### **Trend Over Last Year Core Competitors**

Extremely low share in traffic with comparison to all their competitors.

#### **Traffic Sources**

Less share of traffic from all the major sources as compared to competitors.

Fluxx.io & Smart Simple are the one with most traffic.