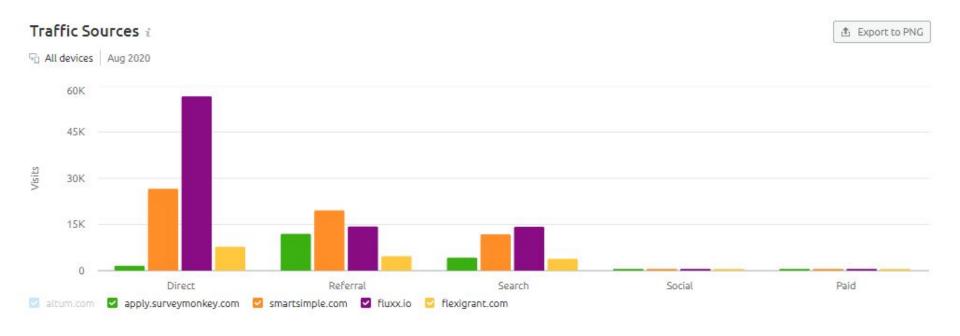

#### **Traffic Sources**

Less share of traffic from all the major sources as compared to competitors.

Fluxx.io & Smart Simple are the one with most traffic.