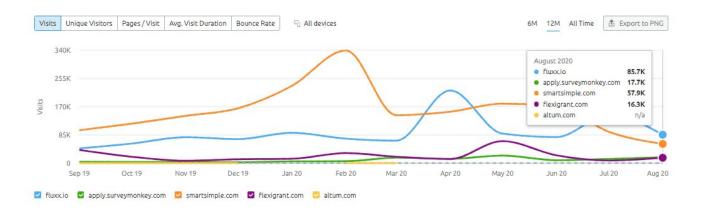

#### **Trend Over Last Year Core Competitors**

Extremely low share in traffic with comparison to all their competitors.

#### **Traffic Sources**

Less share of traffic from all the major sources as compared to competitors.

Fluxx.io & Smart Simple are the one with most traffic.