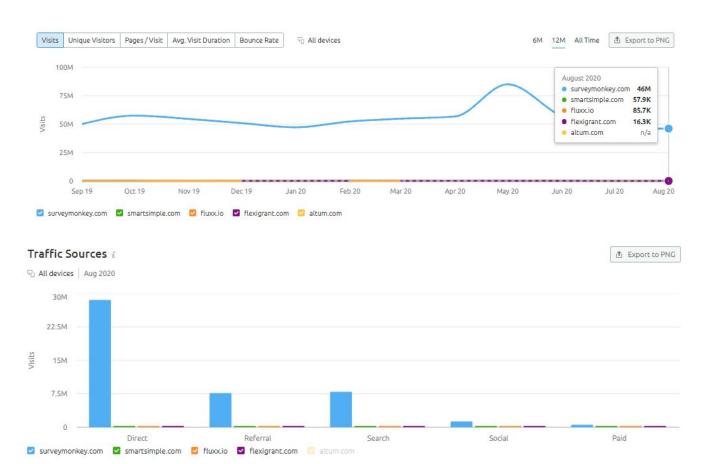

Survey Monkey is ranking on 55% Brand keywords and 45% industry keywords which have a very high search volume.