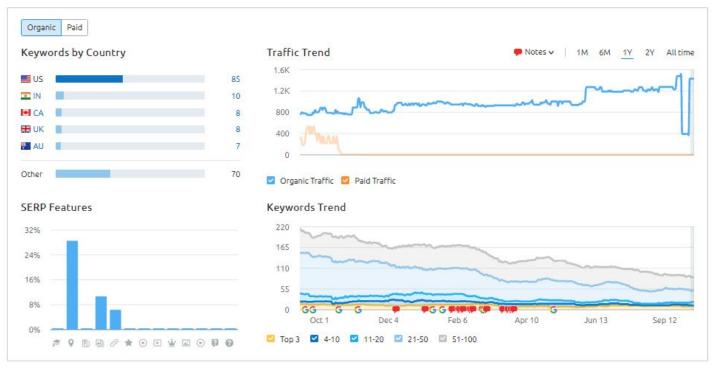

#### **Altum - Organic Keywords Trends**

| Keyword                 | Position | Search Volume | Keyword Difficulty | CPC    | Competition |  |
|-------------------------|----------|---------------|--------------------|--------|-------------|--|
| altum                   | 1        | 1600          | 59.06              | \$5.63 | 0.06        |  |
| altum grants management | 1        | 30            | 66.33              | \$0.00 | 0.07        |  |
| altum company           | 1        | 20            | 67.18              | \$0.00 | 0.05        |  |
| altum easygrants        | 1        | 20            | 60.3               | \$0.00 | 0           |  |
| altum                   | 2        | 1600          | 59.06              | \$5.63 | 0.06        |  |
| altum proposal central  | 2        | 140           | 73.43              | \$0.00 | 0           |  |
| proposal central altum  | 2        | 40            | 73.21              | \$0.00 | 0           |  |
| altum company           | 2        | 20            | 67.18              | \$0.00 | 0.05        |  |
| altum easygrants        | 2        | 20            | 60.3               | \$0.00 | 0           |  |
| altum Itd               | 6        | 20            | 44.37              | \$0.00 | 0           |  |
| altum leadership group  | 9        | 20            | 47.08              | \$0.00 | 0           |  |
| proposal central        | 10       | 5400          | 73.86              | \$0.00 | 0           |  |
| altum health careers    | 11       | 90            | 64.83              | \$0.00 | 0           |  |
| easygrants              | 13       | 590           | 54.12              | \$0.93 | 0.32        |  |
| altum foundation        | 18       | 30            | 54.28              | \$0.00 | 0           |  |
| in altum program        | 19       | 40            | 50.89              | \$0.00 | 0           |  |
| in altum program        | 20       | 40            | 50.89              | \$0.00 | 0           |  |

Altum is ranking on top 10 SERPs on 90% of Brand keywords.