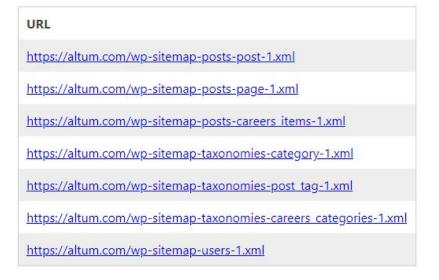

#### XML Sitemap

This XML Sitemap is generated by WordPress to make your content more visible for search engines.

Learn more about XML sitemaps.

Number of URLs in this XML Sitemap: 7.