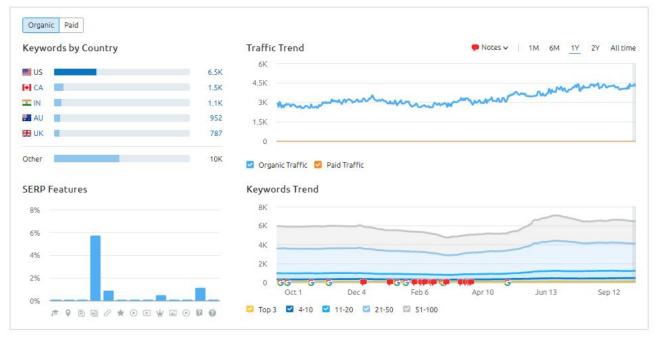

#### A Search Overview Trend Over 1 Year

#### **Trend Over Last Year Core Competitors**

Extremely low share in traffic with comparison to all their competitors.

#### **Altum - Organic Keywords Trends**

| Keyword                 | Position | Search Volume | Keyword Difficulty | CPC    | Competition |  |
|-------------------------|----------|---------------|--------------------|--------|-------------|--|
| altum                   | 1        | 1600          | 59.06              | \$5.63 | 0.06        |  |
| altum grants management | 1        | 30            | 66.33              | \$0.00 | 0.07        |  |
| altum company           | 1        | 20            | 67.18              | \$0.00 | 0.05        |  |
| altum easygrants        | 1        | 20            | 60.3               | \$0.00 | 0           |  |
| altum                   | 2        | 1600          | 59.06              | \$5.63 | 0.06        |  |
| altum proposal central  | 2        | 140           | 73.43              | \$0.00 | 0           |  |
| proposal central altum  | 2        | 40            | 73.21              | \$0.00 | 0           |  |
| altum company           | 2        | 20            | 67.18              | \$0.00 | 0.05        |  |
| altum easygrants        | 2        | 20            | 60.3               | \$0.00 | 0           |  |
| altum Itd               | 6        | 20            | 44.37              | \$0.00 | 0           |  |
| altum leadership group  | 9        | 20            | 47.08              | \$0.00 | 0           |  |
| proposal central        | 10       | 5400          | 73.86              | \$0.00 | 0           |  |
| altum health careers    | 11       | 90            | 64.83              | \$0.00 | 0           |  |
| easygrants              | 13       | 590           | 54.12              | \$0.93 | 0.32        |  |
| altum foundation        | 18       | 30            | 54.28              | \$0.00 | 0           |  |
| in altum program        | 19       | 40            | 50.89              | \$0.00 | 0           |  |
| in altum program        | 20       | 40            | 50.89              | \$0.00 | 0           |  |

Altum is ranking on top 10 SERPs on 90% of Brand keywords.