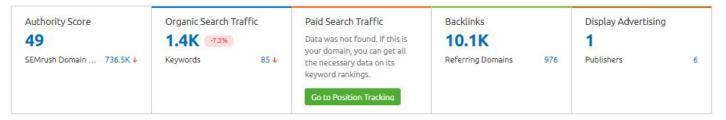

#### **Backlinks Comparison**

| Domain/URL                                 | Backlinks 🕦 | Referring Domains 📵 | Referring IPs 📵 | Authority Score ® |  |  |
|--------------------------------------------|-------------|---------------------|-----------------|-------------------|--|--|
| altum.com                                  | 10.1K       | 976                 | 1.1K            | 49 ~              |  |  |
| <ul> <li>apply.surveymonkey.com</li> </ul> | 21.5K       | 505                 | 888             | ₹ 85 v            |  |  |
| smartsimple.com                            | 60.7K       | ₹ 1.8K              | 1.7K            | 56 ×              |  |  |
| fluxx.io                                   | ₹ 1.4M      | 1.4K                | ₹ 1.8K          | 53 ~              |  |  |
| flexigrant.com                             | 360K        | 818                 | 944             | 48 ~              |  |  |

Altum has low number of backlinks, referring domain which leads to low Domain authority Score and low organic traffic.