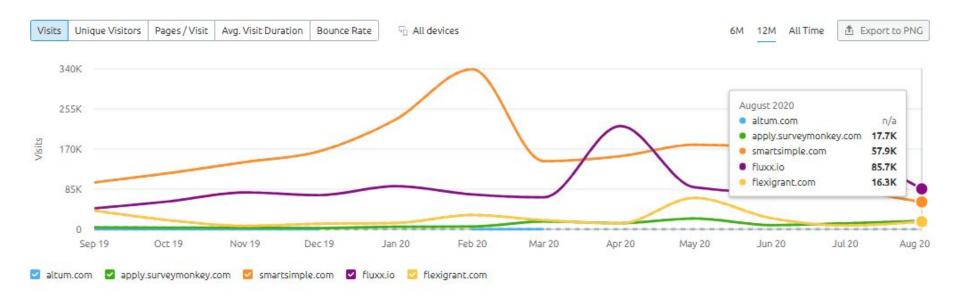

#### **Trend Over Last Year Core Competitors**

Extremely low share in traffic with comparison to all their competitors.

#### **Traffic Sources**

Less share of traffic from all the major sources as compared to competitors.

Fluxx.io & Smart Simple are the one with most traffic.