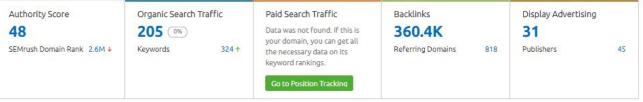

#### **Backlinks Comparison**

| Domain/URL                                 | Backlinks 🕦 | Referring Domains 📵 | Referring IPs 📵 | Authority Score ® |  |  |
|--------------------------------------------|-------------|---------------------|-----------------|-------------------|--|--|
| altum.com                                  | 10.1K       | 976                 | 1.1K            | 49 ~              |  |  |
| <ul> <li>apply.surveymonkey.com</li> </ul> | 21.5K       | 505                 | 888             | ₹ 85 v            |  |  |
| smartsimple.com                            | 60.7K       | ₹ 1.8K              | 1.7K            | 56 ×              |  |  |
| fluxx.io                                   | ₹ 1.4M      | 1.4K                | ₹ 1.8K          | 53 ~              |  |  |
| flexigrant.com                             | 360K        | 818                 | 944             | 48 ~              |  |  |

Altum has low number of backlinks, referring domain which leads to low Domain authority Score and low organic traffic.