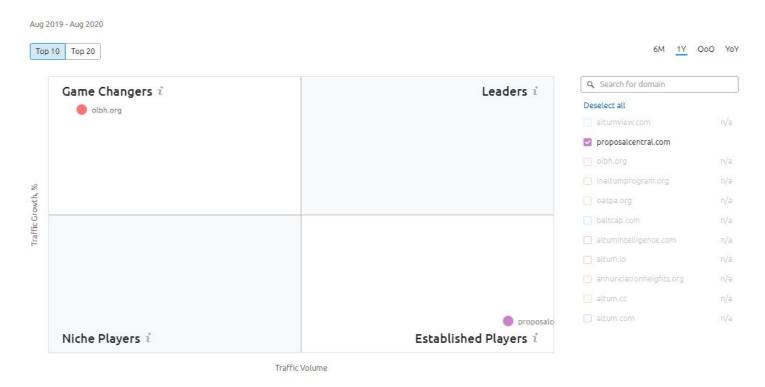

#### **Growth Quadrant - Organic Competitors | Top 10**

These are the Top 10 Direct Organic Competitors.