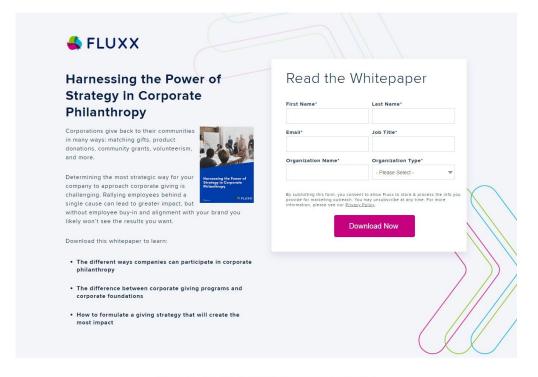

## Fluxx Linkedin Ads

Fluxx is using Single Image Ads promoting the Live Webinars and Whitepapers.