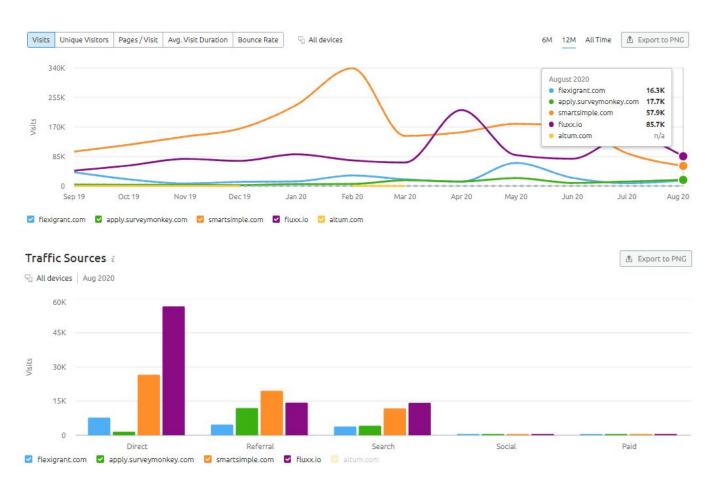

#### **Traffic Sources**

Less share of traffic from all the major sources as compared to competitors.

Fluxx.io & Smart Simple are the one with most traffic.

#### **Backlinks Comparison**

| Domain/URL                                 | Backlinks 🕦 | Referring Domains 📵 | Referring IPs 📵 | Authority Score ® |  |  |
|--------------------------------------------|-------------|---------------------|-----------------|-------------------|--|--|
| altum.com                                  | 10.1K       | 976                 | 1.1K            | 49 ~              |  |  |
| <ul> <li>apply.surveymonkey.com</li> </ul> | 21.5K       | 505                 | 888             | ₹ 85 v            |  |  |
| smartsimple.com                            | 60.7K       | ₹ 1.8K              | 1.7K            | 56 ×              |  |  |
| fluxx.io                                   | ₹ 1.4M      | 1.4K                | ₹ 1.8K          | 53 ~              |  |  |
| flexigrant.com                             | 360K        | 818                 | 944             | 48 ~              |  |  |

Altum has low number of backlinks, referring domain which leads to low Domain authority Score and low organic traffic.