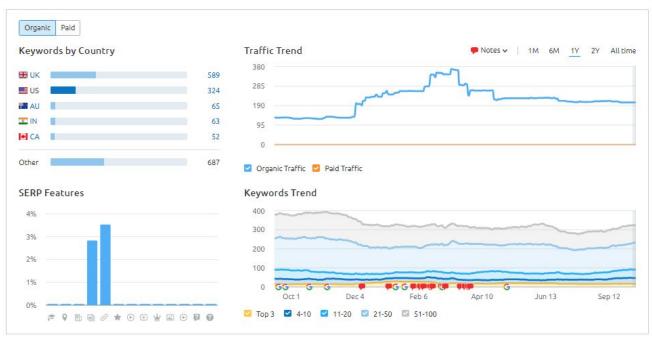

#### A Search Overview Trend Over 1 Year

#### **Trend Over Last Year Core Competitors**

Extremely low share in traffic with comparison to all their competitors.

#### **Traffic Sources**

Less share of traffic from all the major sources as compared to competitors.

Fluxx.io & Smart Simple are the one with most traffic.

#### **Altum - Organic Keywords Trends**

| Keyword                 | Position | Search Volume | Keyword Difficulty | CPC    | Competition |  |
|-------------------------|----------|---------------|--------------------|--------|-------------|--|
| altum                   | 1        | 1600          | 59.06              | \$5.63 | 0.06        |  |
| altum grants management | 1        | 30            | 66.33              | \$0.00 | 0.07        |  |
| altum company           | 1        | 20            | 67.18              | \$0.00 | 0.05        |  |
| altum easygrants        | 1        | 20            | 60.3               | \$0.00 | 0           |  |
| altum                   | 2        | 1600          | 59.06              | \$5.63 | 0.06        |  |
| altum proposal central  | 2        | 140           | 73.43              | \$0.00 | 0           |  |
| proposal central altum  | 2        | 40            | 73.21              | \$0.00 | 0           |  |
| altum company           | 2        | 20            | 67.18              | \$0.00 | 0.05        |  |
| altum easygrants        | 2        | 20            | 60.3               | \$0.00 | 0           |  |
| altum Itd               | 6        | 20            | 44.37              | \$0.00 | 0           |  |
| altum leadership group  | 9        | 20            | 47.08              | \$0.00 | 0           |  |
| proposal central        | 10       | 5400          | 73.86              | \$0.00 | 0           |  |
| altum health careers    | 11       | 90            | 64.83              | \$0.00 | 0           |  |
| easygrants              | 13       | 590           | 54.12              | \$0.93 | 0.32        |  |
| altum foundation        | 18       | 30            | 54.28              | \$0.00 | 0           |  |
| in altum program        | 19       | 40            | 50.89              | \$0.00 | 0           |  |
| in altum program        | 20       | 40            | 50.89              | \$0.00 | 0           |  |

Altum is ranking on top 10 SERPs on 90% of Brand keywords.