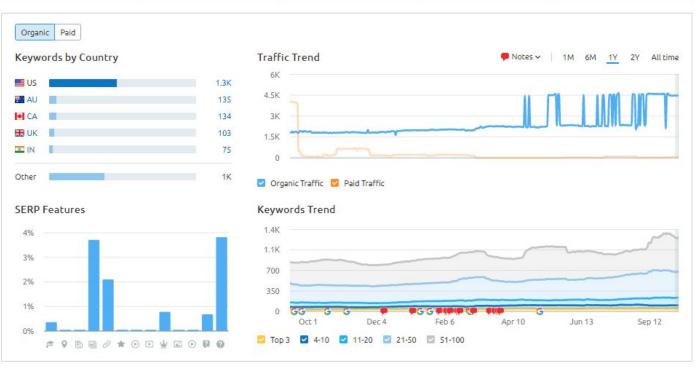

#### A Search Overview Trend Over 1 Year

#### **Trend Over Last Year Core Competitors**

Extremely low share in traffic with comparison to all their competitors.

#### **Altum - Organic Keywords Trends**

| Keyword                 | Position | Search Volume | Keyword Difficulty | CPC    | Competition |  |
|-------------------------|----------|---------------|--------------------|--------|-------------|--|
| altum                   | 1        | 1600          | 59.06              | \$5.63 | 0.06        |  |
| altum grants management | 1        | 30            | 66.33              | \$0.00 | 0.07        |  |
| altum company           | 1        | 20            | 67.18              | \$0.00 | 0.05        |  |
| altum easygrants        | 1        | 20            | 60.3               | \$0.00 | 0           |  |
| altum                   | 2        | 1600          | 59.06              | \$5.63 | 0.06        |  |
| altum proposal central  | 2        | 140           | 73.43              | \$0.00 | 0           |  |
| proposal central altum  | 2        | 40            | 73.21              | \$0.00 | 0           |  |
| altum company           | 2        | 20            | 67.18              | \$0.00 | 0.05        |  |
| altum easygrants        | 2        | 20            | 60.3               | \$0.00 | 0           |  |
| altum Itd               | 6        | 20            | 44.37              | \$0.00 | 0           |  |
| altum leadership group  | 9        | 20            | 47.08              | \$0.00 | 0           |  |
| proposal central        | 10       | 5400          | 73.86              | \$0.00 | 0           |  |
| altum health careers    | 11       | 90            | 64.83              | \$0.00 | 0           |  |
| easygrants              | 13       | 590           | 54.12              | \$0.93 | 0.32        |  |
| altum foundation        | 18       | 30            | 54.28              | \$0.00 | 0           |  |
| in altum program        | 19       | 40            | 50.89              | \$0.00 | 0           |  |
| in altum program        | 20       | 40            | 50.89              | \$0.00 | 0           |  |

Altum is ranking on top 10 SERPs on 90% of Brand keywords.