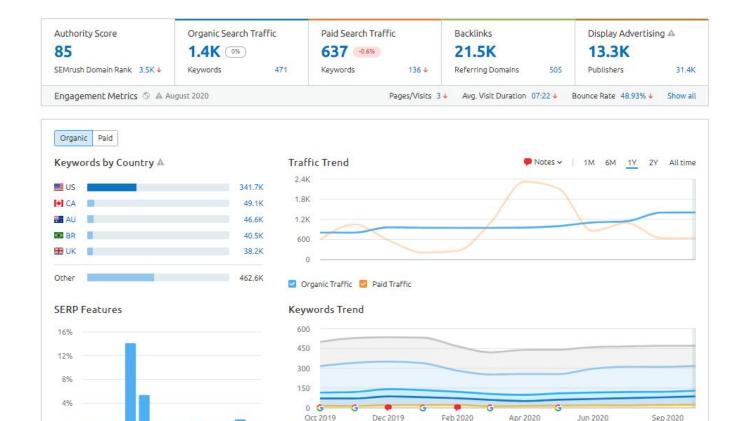

Altum is ranking on top 10 SERPs on 90% of Brand keywords.

Altum has low number of backlinks, referring domain which leads to low Domain authority Score and low organic traffic.