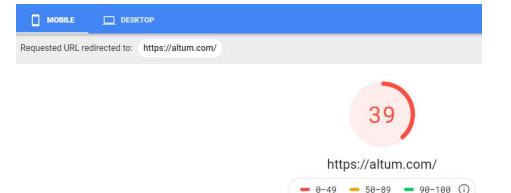

## **Page Speed Performance**

Mobile speed needs to be improved. Low mobile load time impacts SEO and User Experience

Desktop speed is fairly average. There is room for improvement.