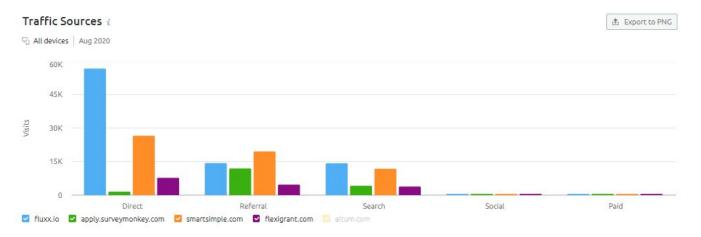

#### **Traffic Sources**

Less share of traffic from all the major sources as compared to competitors.

Fluxx.io & Smart Simple are the one with most traffic.